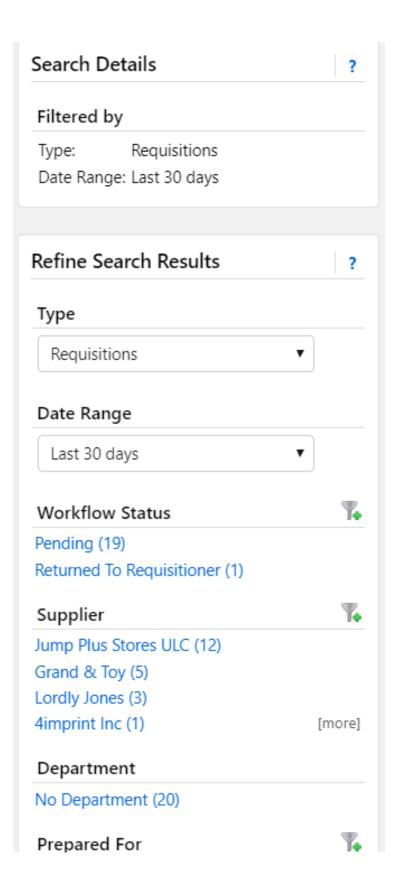

Approval date oldest first

Total high to low

Total low to high

Requisition Number high to low

Requisition Number low to high

Customize the reports using the drop down menu, left.

On the left side of the screen, further customizations to the reports can be done. Searches can be created based on Supplier, Department, User, etc. along with set date ranges and workflow status.

Search parameters can be saved for future use.