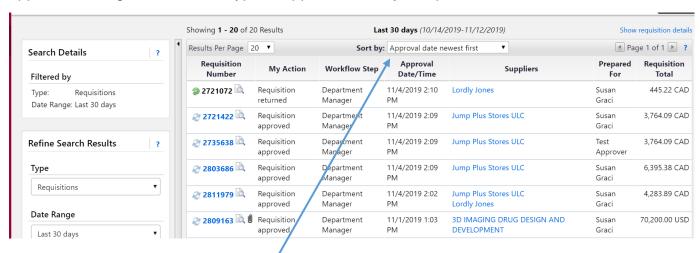

There are reports based on Approvals, above. Searches can be done based on type of approval waiting for action and type of approval already completed.

Approval date newest first

Approval date newest first

Approval date oldest first

Total high to low

Total low to high

Requisition Number high to low

Requisition Number low to high

Customize the reports using the drop down menu, left.

On the left side of the screen, further customizations to the reports can be done. Searches can be created based on Supplier, Department, User, etc. along with set date ranges and workflow status.