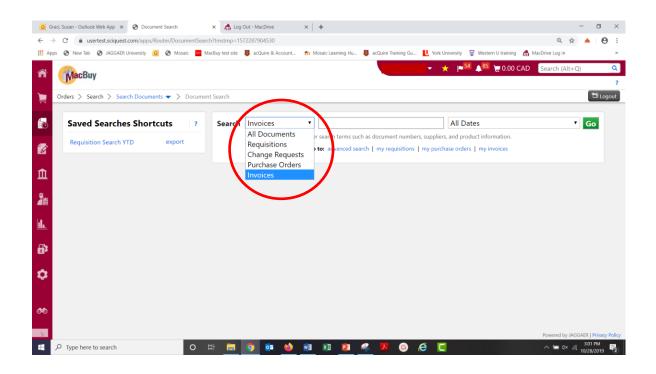

## **How to Search Documents**

Log into Mosaic. Select MacBuy tile (under My Work OR Home page).

Select the Orders icon on the Navigation tool bar.

Select **Search Documents**.

Select the type of document OR chose All Documents.