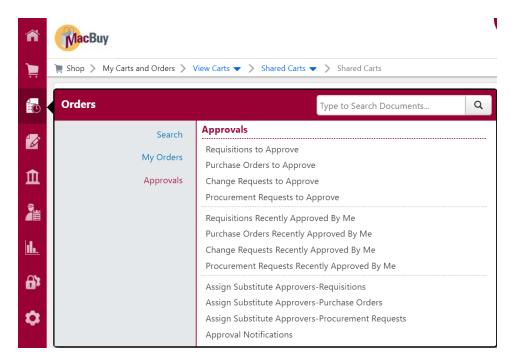

There are reports based on Approvals, above. Searches can be done based on type of approval waiting for action and type of approval already completed.

Approval date newest first

Approval date newest first