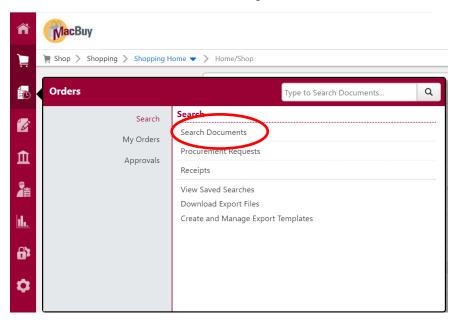

## **How to Search Documents**

Log into Mosaic. Select MacBuy tile (under My Work OR Home page).

Select the Orders icon on the Navigation tool bar.

Select **Search Documents**.

Select the type of document OR chose All Documents.