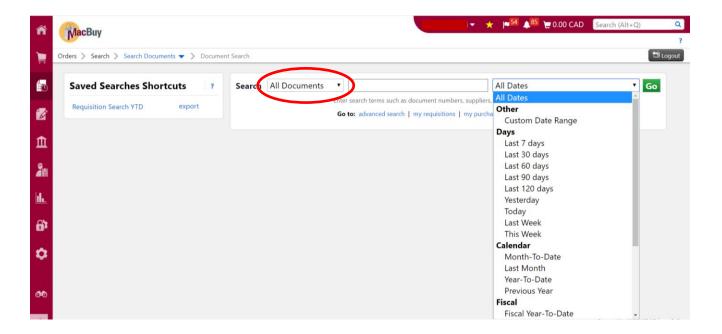

Select the date range from drop down menu or select Custom Date Range to enter a specific set of dates.

TIP: Saved searches appear on the left hand side of the screen.

| Showing <b>1 - 20</b> of 3449 Results |                 |                       | All Dates           |    |                              |       |                 |
|---------------------------------------|-----------------|-----------------------|---------------------|----|------------------------------|-------|-----------------|
| Results Per Page 20 ▼                 |                 | Sort by: Best match ▼ |                     |    | ■ Page 1 ▼ of 173 ▶ <b>?</b> |       |                 |
| Document Number                       | Document Type   | <b>Document Owner</b> | Document Date/Time  |    | Supplier                     | Docum | ent Total (CAD) |
| ✓ MB00000878 🗓                        | Purchase Orders |                       | 07/11/2019 3:48 PM  | W  |                              |       | <b>49</b> 78.74 |
| <b>√</b> 2817835 🗟                    | Requisitions    |                       | 07/11/2019 3:48 PM  | W  |                              |       | <b>49</b> 78.74 |
| <i>⊗</i> MI000357 🛝                   | Invoices        |                       | 07/11/2019 3:27 PM  | W  |                              |       | ₩ 88.9          |
| ✓ MI000356 🖹                          | Invoices        |                       | 07/11/2019 3:04 PM  | W  |                              |       | ₩ 88.9          |
| ✓ MB00000877 🖺                        | Purchase Orders |                       | 07/11/2019 3:02 PM  | W  |                              |       | <b>⇔</b> 88.9   |
| <b>√</b> 2817768 🚉                    | Requisitions    |                       | 07/11/2019 3:01 PM  | W  |                              |       | <b>49</b> 88.98 |
| ✓ MI000355 🖹                          | Invoices        |                       | 07/11/2019 2:55 PM  | W  |                              |       | <b>%</b> 78.7   |
| ✓ MB00000876 🖺                        | Purchase Orders |                       | 07/11/2019 2:46 PM  | W  |                              |       | <b>%</b> 78.7   |
| <b>√</b> 2817730 🗟                    | Requisitions    |                       | 07/11/2019 2:44 PM  | W  |                              |       | <b>49</b> 78.74 |
| € 2817371 🗟                           | Requisitions    |                       | 07/11/2019 11:34 AM | М  |                              |       | 108.3           |
| ₽ 2483933 🗓                           | Requisitions    |                       | 07/11/2019 11:33 AM | CI |                              |       | 30,791.9        |